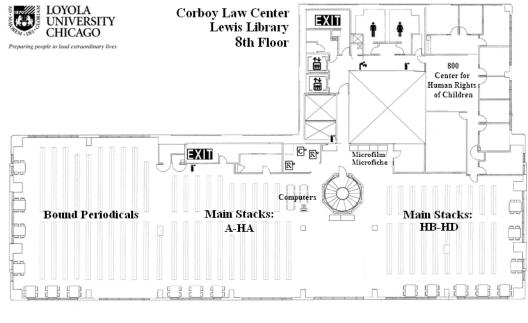

- C<sup>P</sup> Copier
- Drinking Fountains
- 🛱 Elevator
- EXII Emergency Exit
- Fire Extinguisher
- 🖻 Microfilm Reader
- Print Station
- testrooms

A Drinking Fountains

HE Elevator

th Restrooms

**Fire Extinguisher** 

EXII Emergency Exit

) Emergency Telephone