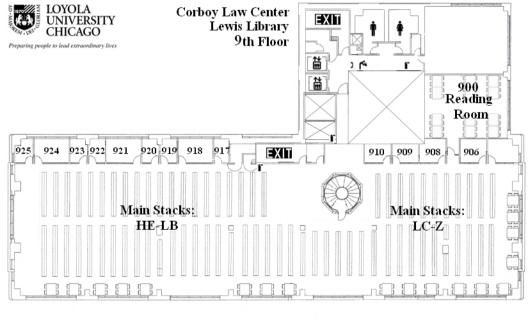

- C<sup>P</sup> Copier
- Drinking Fountains
- 🛱 Elevator
- EXII Emergency Exit
- Fire Extinguisher
- 🖻 Microfilm Reader
- Print Station
- testrooms

A Drinking Fountains

HE Elevator

th Restrooms

**Fire Extinguisher** 

EXII Emergency Exit

) Emergency Telephone