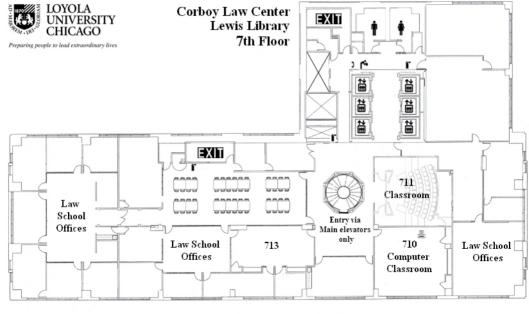

Library Book Return

Prinking Fountains

**Fire Extinguisher** 

Print Station

Restrooms

ŧŧ.

- 🛱 Elevator
- Emergency Exit
  - ) Emergency Telephone

→ North