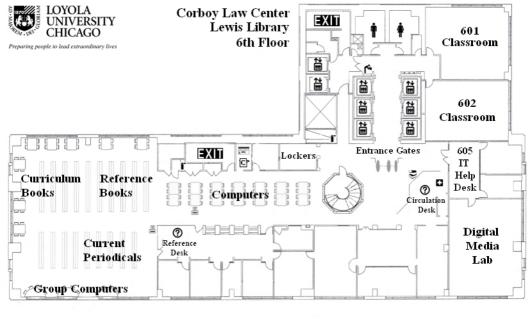

- CP Copier
- **Drinking Fountains** r
- 苔 Elevator
- EXII Emergency Exit
- First Aid Kit Fire Extinguisher r
- 0 Help Desk
- Emergency Telephone 🛎 Print Station
  - \*\* Restrooms
    - 100 Value Transfer Station